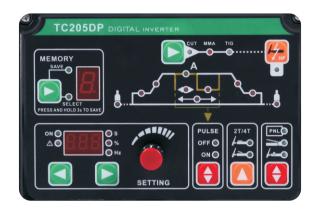

## MULTI PROCESS DC WELDING MACHINE

ISO 9001: 2008 Company

DC PULSE TIG / MMA / CUT