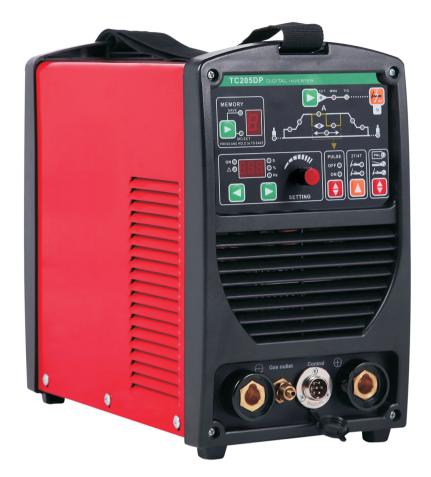

## MULTI PROCESS DC WELDING MACHINE

ISO 9001: 2008 Company

DC PULSE TIG / MMA / CUT